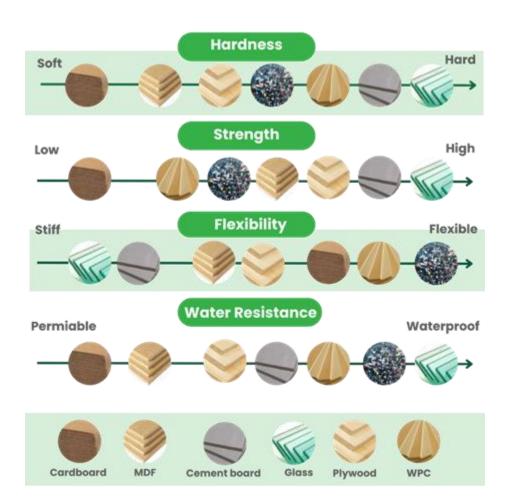

#### STRONG AND DURABLE Tailored solutions for various degrees of strength, hardness and

flex.

#### WEATHERPROOF

Great for outdoor use in humid conditions; can handle heavy, constant rain.

#### ANTI-MOLD

The non-decomposing polymer base doesn't support mold or bacteria growth.

#### EASY TO CLEAN

Very easy to clean surface, plastic boards can be wiped and rinsed with ease without special equipment or cleaner.

#### NON-TOXIC

Careful collection, segregation and processing including two washing and one heat treatment process ensure non-toxic and safe properties.